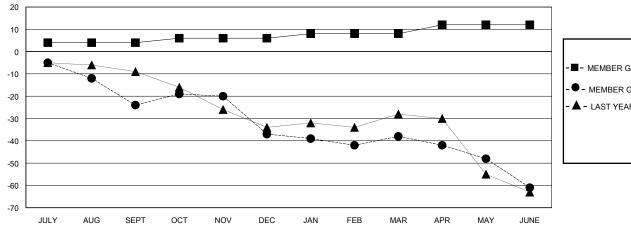

## GOALS AND ACTUAL MEMBERS CUMULATIVE

| -■- MEMBER GROWTH NET GOAL        |
|-----------------------------------|
| - ● - MEMBER GROWTH ACTUAL        |
| - ▲ - LAST YEAR MEMBERSHIP ACTUAL |
|                                   |